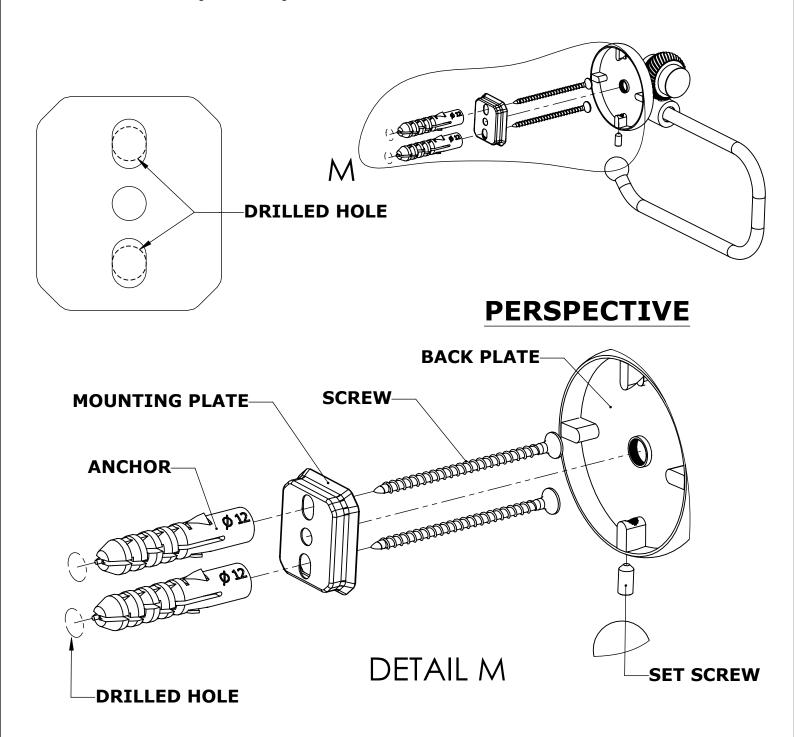

#### Step 1: Drill holes in Wall for screw anchors and attach Mounting Plate to Wall

Determine your desired location for installation and make a mark for the location of the mounting plate. Remove mounting plate from backplate by loosening set screw in backplate as pictured below. Place center hole of mounting plate over mark made above. Make 2 marks where mounting screws will be placed as shown below. Drill hole at each of the marks. (You may substitute other style mounting anchors or screws if desired). Place anchors into the holes made. Place mounting plate over holes and secure to mounting surface using screws as shown below.

### **PERSPECTIVE**