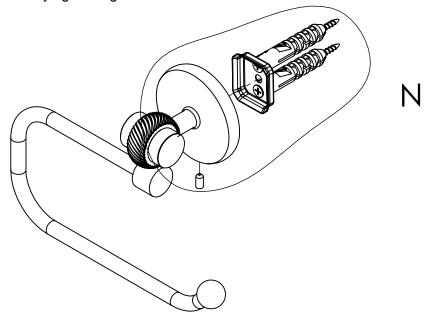

### **Step 2:** Attach Bracket to Mounting Plate.

Place bracket on mounting plate and secure by tightening set screw as shown below.