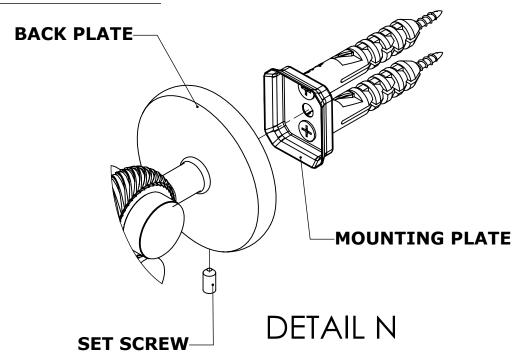

### **Step 2:** Attach Bracket to Mounting Plate.

Place bracket on mounting plate and secure by tightening set screw as shown below.